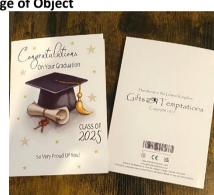

## ORIECT OF DECLARATION:

| OBJECT OF DECLARATION: |                |                             |  |  |  |  |  |  |  |  |
|------------------------|----------------|-----------------------------|--|--|--|--|--|--|--|--|
| Model Name:            | graduation-cla | raduation-class-of-2025     |  |  |  |  |  |  |  |  |
| Product Name:          | Class of 2025  | ass of 2025 Graduation Card |  |  |  |  |  |  |  |  |
| Batch Number:          | 051224-1       | 1224-1                      |  |  |  |  |  |  |  |  |
| Product Specification: | Printed A4 Fo  | lded 300 G                  |  |  |  |  |  |  |  |  |

**Image of Object** 

The object of the declaration described above is in conformity with the relevant statutory requirements:

References to relevant designated standards or technical specifications used in relation to which conformity is declared.